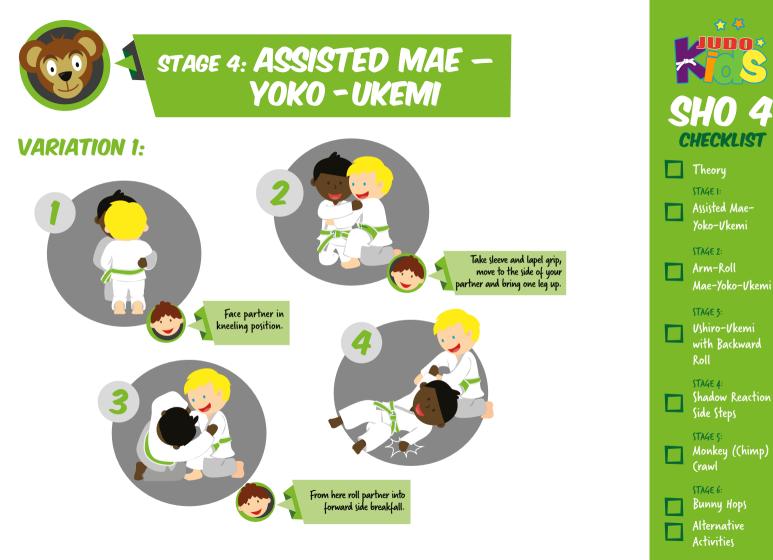

SHO 4

## THEORY:

### TECHNICAL

Mae-Yoko-Vkemi – forward side breakfall.

## SHIDO - PENALTY

Shido is a penalty in Judo. The coach will point their finger and say: "SHIDO!"

.

### WAZA-ARI – SCORE PARTNER MOSTLY ON BACK

Waza-ari is the second top score, two waza-ari is Ippon. The coach will put their arm out to the side to signal this score. 910 CHECKLIST Theory STAGE I: Assisted Mae-Yoko-Vkemi STAGE 2: Arm-Roll Mae-Yoko-Vkemi STAGE 3: Vshiro-Vkemi with Backward Roll STAGE 4: Shadow Reaction Side Steps STAGE 5: Monkey ((himp) (rawl STAGE 6: Bunny Hops Alternative Activities











## STAGE 3: USHIRO - UKEMI WITH BACKWARD ROLL







# STAGE 4: SHADOW REACTION SIDE STEPS



Side step to down the mat facing and staying withyour partner. Once you can do this play a game of trying to get your partner to stay with you



94 CHECKLIST Theory STAGE I: Assisted Mae-Yoko-Vkemi STAGE 2: Arm-Roll Mae-Yoko-Vkemi STAGE 3: Ushiro-Vkemi with Backward Roll STAGE 4: Shadow Reaction Side Steps STAGE 5: Monkey ((himp) (rawl STAGE 6: Bunny Hops Alternative

Activities



Alternative Activities



### SIDE OVER BENCH OR PARTNER:





Place hands on bench or partners back and jump over side to side.

#### **ALTERNATIVE ACTIVITIES:**



Play shadow mirror game

Shadow down-ups with partner



#### 94 CHECKLIST Theory STAGE I: Assisted Mae-Yoko-Vkemi STAGE 2: Arm-Roll Mae-Yoko-Vk