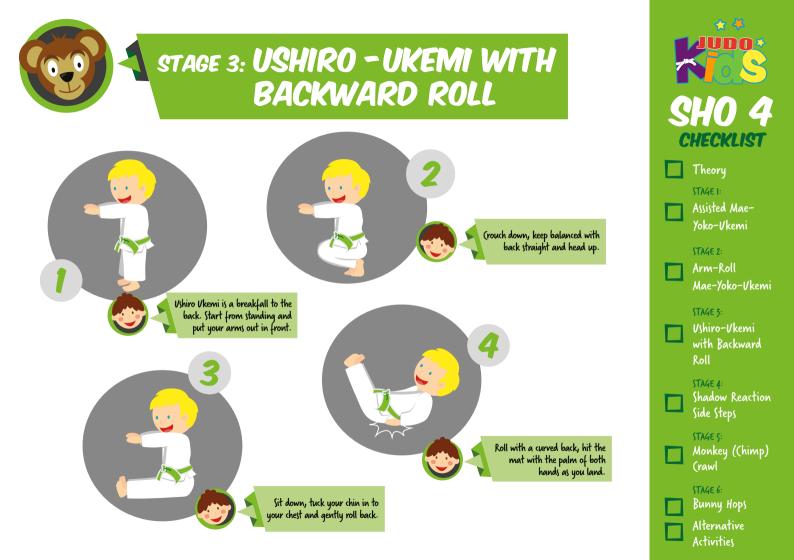

SHO 4

## THEORY:

### TECHNICAL

Mae-Yoko-Vkemi – forward side breakfall.

## SHIDO - PENALTY

Shido is a penalty in Judo. The coach will point their finger and say: "SHIDO!"

.

### WAZA-ARI – SCORE PARTNER MOSTLY ON BACK

Waza-ari is the second top score, two waza-ari is Ippon. The coach will put their arm out to the side to signal this score. 910 CHECKLIST Theory STAGE I: Assisted Mae-Yoko-Vkemi STAGE 2: Arm-Roll Mae-Yoko-Vkemi STAGE 3: Vshiro-Vkemi with Backward Roll STAGE 4: Shadow Reaction Side Steps STAGE 5: Monkey ((himp) (rawl STAGE 6: Bunny Hops Alternative Activities











## STAGE 3: USHIRO - UKEMI WITH BACKWARD ROLL







# STAGE 4: SHADOW REACTION SIDE STEPS



Side step to down the mat facing and staying withyour partner. Once you can do this play a game of trying to get your partner to stay with you



94 CHECKLIST Theory STAGE I: Assisted Mae-Yoko-Vkemi STAGE 2: Arm-Roll Mae-Yoko-Vkemi STAGE 3: Ushiro-Vkemi with Backward Roll STAGE 4: Shadow Reaction Side Steps STAGE 5: Monkey ((himp) (rawl STAGE 6: Bunny Hops Alternative

Activities



Alternative Activities



### SIDE OVER BENCH OR PARTNER:





Place hands on bench or partners back and jump over side to side.

#### **ALTERNATIVE ACTIVITIES:**



Play shadow mirror game

Shadow down-ups with partner



#### 94 CHECKLIST Theory STAGE I: Assisted Mae-Yoko-Vkemi STAGE 2: Arm-Roll Mae-Yoko-Vkemi ST