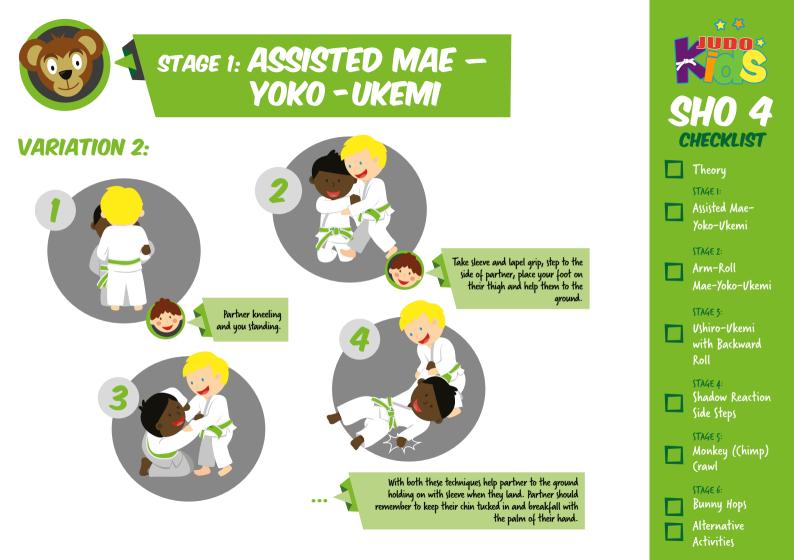

SHO 4

## THEORY:

### TECHNICAL

Mae-Yoko-Vkemi – forward side breakfall.

## SHIDO - PENALTY

Shido is a penalty in Judo. The coach will point their finger and say: "SHIDO!"

.

### WAZA-ARI – SCORE PARTNER MOSTLY ON BACK

Waza-ari is the second top score, two waza-ari is Ippon. The coach will put their arm out to the side to signal this score. 910 CHECKLIST Theory STAGE I: Assisted Mae-Yoko-Vkemi STAGE 2: Arm-Roll Mae-Yoko-Vkemi STAGE 3: Vshiro-Vkemi with Backward Roll STAGE 4: Shadow Reaction Side Steps STAGE 5: Monkey ((himp) (rawl STAGE 6: Bunny Hops Alternative Activities











## STAGE 3: USHIRO - UKEMI WITH BACKWARD ROLL







# STAGE 4: SHADOW REACTION SIDE STEPS



Side step to down the mat facing and staying withyour partner. Once you can do this play a game of trying to get your partner to stay with you



94 CHECKLIST Theory STAGE I: Assisted Mae-Yoko-Vkemi STAGE 2: Arm-Roll Mae-Yoko-Vkemi STAGE 3: Ushiro-Vkemi with Backward Roll STAGE 4: Shadow Reaction Side Steps STAGE 5: Monkey ((himp) (rawl STAGE 6: Bunny Hops Alternative

Activities



Alternative Activities



### SIDE OVER BENCH OR PARTNER:





Place hands on bench or partners back and jump over side to side.

#### **ALTERNATIVE ACTIVITIES:**



Play shadow mirror game

Shadow down-ups with partner



#### 94 CHECKLIST Theory STAGE I: Assisted Mae-Yoko-Vkemi STAGE 2: Arm-Roll Mae-Yoko-Vkem