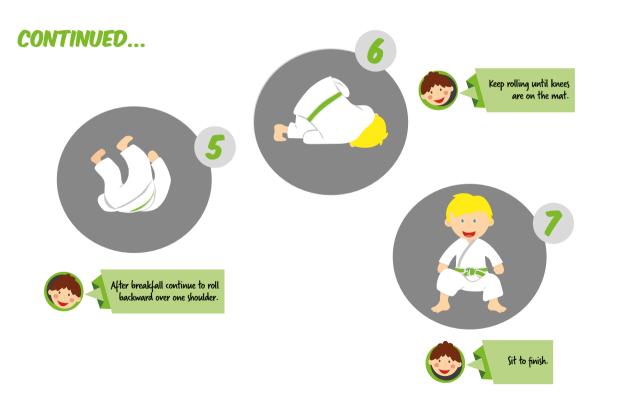

SHO 4

## THEORY:

### TECHNICAL

Mae-Yoko-Vkemi – forward side breakfall.

## SHIDO - PENALTY

Shido is a penalty in Judo. The coach will point their finger and say: "SHIDO!"

.

### WAZA-ARI – SCORE PARTNER MOSTLY ON BACK

Waza-ari is the second top score, two waza-ari is Ippon. The coach will put their arm out to the side to signal this score. 910 CHECKLIST Theory STAGE I: Assisted Mae-Yoko-Vkemi STAGE 2: Arm-Roll Mae-Yoko-Vkemi STAGE 3: Vshiro-Vkemi with Backward Roll STAGE 4: Shadow Reaction Side Steps STAGE 5: Monkey ((himp) (rawl STAGE 6: Bunny Hops Alternative Activities











## STAGE 3: USHIRO - UKEMI WITH BACKWARD ROLL







# STAGE 4: SHADOW REACTION SIDE STEPS



Side step to down the mat facing and staying withyour partner. Once you can do this play a game of trying to get your partner to stay with you



94 CHECKLIST Theory STAGE I: Assisted Mae-Yoko-Vkemi STAGE 2: Arm-Roll Mae-Yoko-Vkemi STAGE 3: Ushiro-Vkemi with Backward Roll STAGE 4: Shadow Reaction Side Steps STAGE 5: Monkey ((himp) (rawl STAGE 6: Bunny Hops Alternative

Activities



Alternative Activities



### SIDE OVER BENCH OR PARTNER:





Place hands on bench or partners back and jump over side to side.

#### **ALTERNATIVE ACTIVITIES:**



Play shadow mirror game

Shadow down-ups with partner



#### 94 CHECKLIST Theory STAGE I: Assisted Mae-Yoko-Vkemi STAGE 2: Arm-Roll Mae-Yoko-Vkemi STAGE 3: Vshiro-Vkemi with Backward Roll STAGE 4: Sha