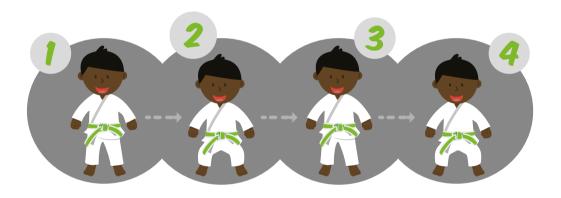

# STAGE 4: SHADOW REACTION SIDE STEPS

Side step to down the mat facing and staying withyour partner. Once you can do this play a game of trying to get your partner to stay with you

94 CHECKLIST Theory STAGE I: Assisted Mae-Yoko-Vkemi STAGE 2: Arm-Roll Mae-Yoko-Vkemi STAGE 3: Ushiro-Vkemi with Backward Roll STAGE 4: Shadow Reaction Side Steps STAGE 5: Monkey ((himp) (rawl STAGE 6: Bunny Hops Alternative