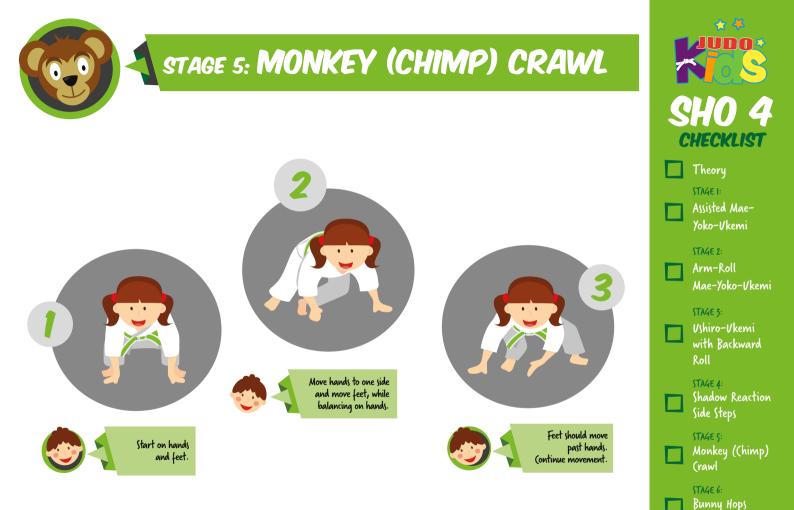

### WAZA-ARI – SCORE PARTNER MOSTLY ON BACK

Waza-ari is the second top score, two waza-ari is Ippon. The coach will put their arm out to the side to signal this score. 910 CHECKLIST Theory STAGE I: Assisted Mae-Yoko-Vkemi STAGE 2: Arm-Roll Mae-Yoko-Vkemi STAGE 3: Vshiro-Vkemi with Backward Roll STAGE 4: Shadow Reaction Side Steps STAGE 5: Monkey ((himp) (rawl STAGE 6: Bunny Hops Alternative Activities