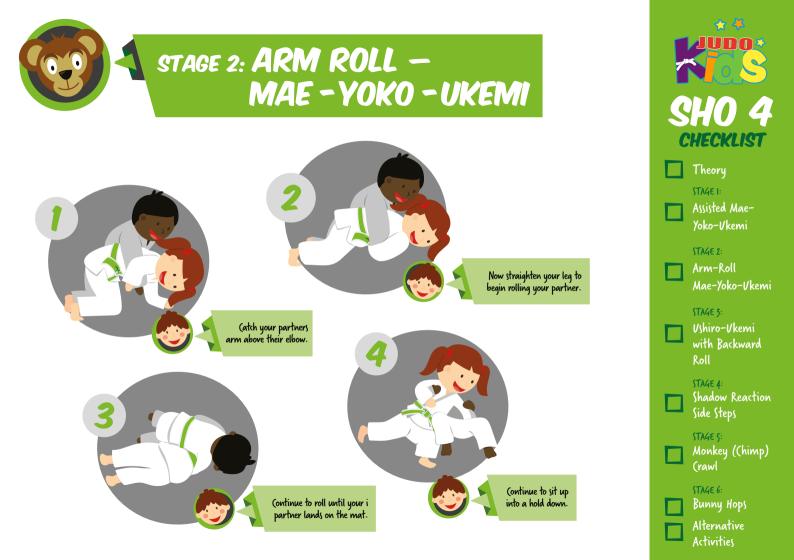

SHO 4

## THEORY:

### TECHNICAL

Mae-Yoko-Vkemi – forward side breakfall.

## SHIDO - PENALTY

Shido is a penalty in Judo. The coach will point their finger and say: "SHIDO!"

.

### WAZA-ARI – SCORE PARTNER MOSTLY ON BACK

Waza-ari is the second top score, two waza-ari is Ippon. The coach will put their arm out to the side to signal this score. 910 CHECKLIST Theory STAGE I: Assisted Mae-Yoko-Vkemi STAGE 2: Arm-Roll Mae-Yoko-Vkemi STAGE 3: Vshiro-Vkemi with Backward Roll STAGE 4: Shadow Reaction Side Steps STAGE 5: Monkey ((himp) (rawl STAGE 6: Bunny Hops Alternative Activities











## STAGE 3: USHIRO - UKEMI WITH BACKWARD ROLL







# STAGE 4: SHADOW REACTION SIDE STEPS



Side step to down the mat facing and staying withyour partner. Once you can do this play a game of trying to get your partner to stay with you



94 CHECKLIST Theory STAGE I: Assisted Mae-Yoko-Vkemi STAGE 2: Arm-Roll Mae-Yoko-Vkemi STAGE 3: Ushiro-Vkemi with Backward Roll STAGE 4: Shadow Reaction Side Steps STAGE 5: Monkey ((himp) (rawl STAGE 6: Bunny Hops Alternative

Activities



Alternative Activities



### SIDE OVER BENCH OR PARTNER:





Place hands on bench or partners back and jump over side to side.

#### **ALTERNATIVE ACTIVITIES:**



Play shadow mirror game

Shadow down-ups with partner



#### 94 CHECKLIST Theory STAGE I: Assisted Mae-Yoko-Vkemi STAGE 2: Arm-Roll Mae-Yoko-Vkemi