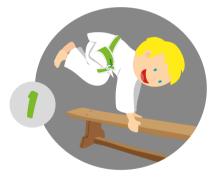

### SIDE OVER BENCH OR PARTNER:

Place hands on bench or partners back and jump over side to side.