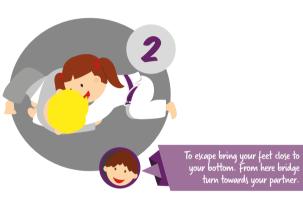

#### **BRIDGE & ROLL TO ESCAPE:**

3 A you bridge keep turning and pushing your partner.

Activities

Partner drill forward shrimp – partner follows you push off their shoulders to move forward, left and right