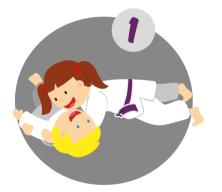

### **CHEST HOLD:**

Place your chest on your partners. (lamp them to you with your arms under their neck and arms. Keep your body over your partners and use your legs for stability.