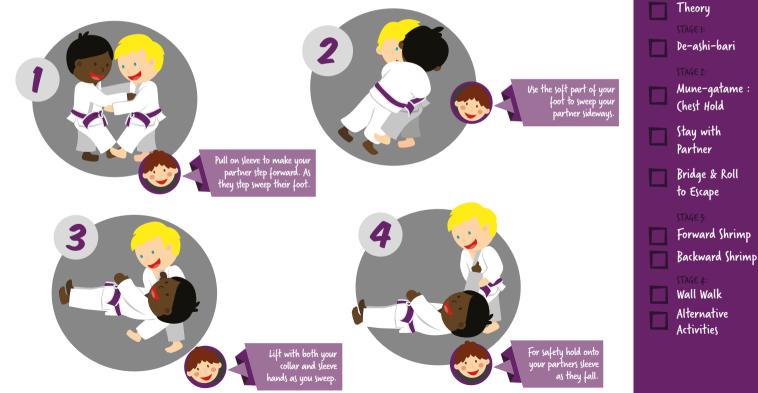

SHO 6

## THEORY:

## TECHNICAL

De-ashi-bari – Advanced Foot Sweep Mune-gatame – (hest Hold







### **ADVANCED FOOT SWEEP:**



SHO 6



# STAGE 2: MUNE-GATAME

### **CHEST HOLD:**





Place your chest on your partners. (lamp them to you with your arms under their neck and arms. Keep your body over your partners and use your legs for stability.

### **STAY WITH PARTNER:**

- Holding your partner in a loose mune-gatame position.
- From here they move backward, forward and sideways.
- You have to stay with them in the hold down for 15 20 seconds.
- Swap over and give your partner a turn.



Activities



#### **BRIDGE & ROLL TO ESCAPE:**





3 A you bridge keep turning and pushing your partner.





Activities







Partner drill forward shrimp – partner follows you push off their shoulders to move forward, left and right

Partner drill backward shrimp – partner follows you push with your feet off their knees to