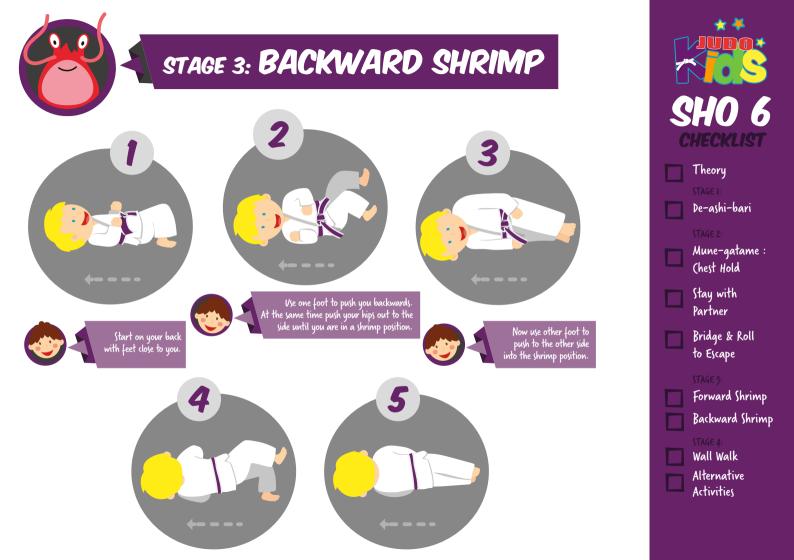

Partner drill backward shrimp – partner follows you push with your feet off their knees to move backward