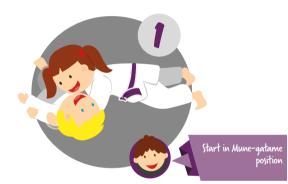

### **CHEST HOLD:**

Place your chest on your partners. (lamp them to you with your arms under their neck and arms. Keep your body over your partners and use your legs for stability.