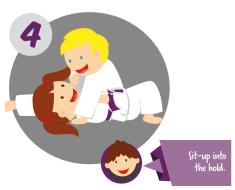

#### **BRIDGE & ROLL TO ESCAPE:**

3 A you bridge keep turning and pushing your partner.

Activities

Partner drill forward shrimp – partner follows you push off their shoulders to move forward, left and right