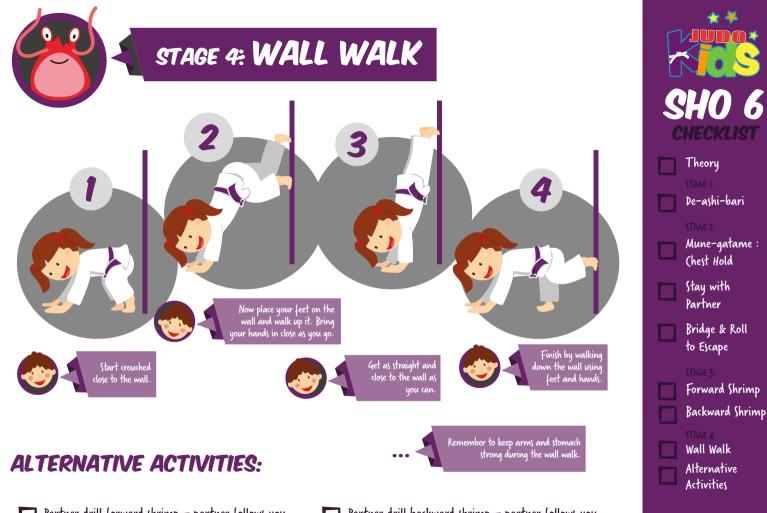

SHO 6

## THEORY:

## TECHNICAL

De-ashi-bari – Advanced Foot Sweep Mune-gatame – (hest Hold







### **ADVANCED FOOT SWEEP:**



SHO 6



# STAGE 2: MUNE-GATAME

### **CHEST HOLD:**





Place your chest on your partners. (lamp them to you with your arms under their neck and arms. Keep your body over your partners and use your legs for stability.

### **STAY WITH PARTNER:**

- Holding your partner in a loose mune-gatame position.
- From here they move backward, forward and sideways.
- You have to stay with them in the hold down for 15 20 seconds.
- Swap over and give your partner a turn.



Activities



#### **BRIDGE & ROLL TO ESCAPE:**





3 A you bridge keep turning and pushing your partner.





Activities







Partner drill forward shrimp – partner follows you push off their shoulders to move forward, left and right

Partner drill backward shrimp – partner follows you push with your feet off their knees to move backward