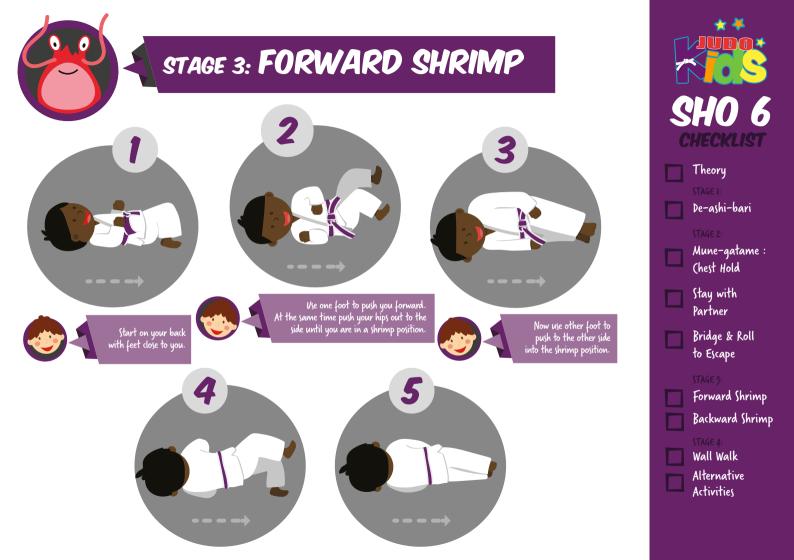

#### **BRIDGE & ROLL TO ESCAPE:**

3 A you bridge keep turning and pushing your partner.

Activities

Partner drill forward shrimp – partner follows you push off their shoulders to move forward, left and right